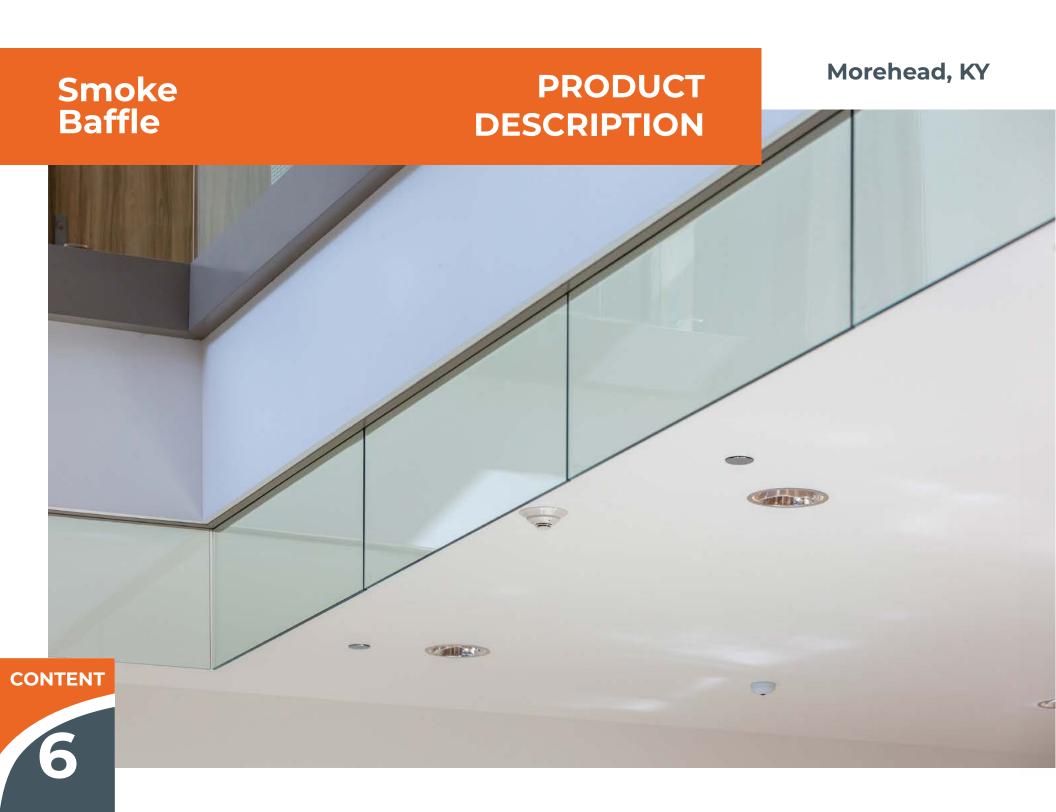

# PRODUCT DESCRIPTION

he Livers Bronze SMOKE BAFFLE system combines functionality with design versatility, offering choices in powder coated finishes and glass types/thicknesses to meet your specific project needs. This system is designed to effectively control smoke movement in case of a fire, while also allowing for aesthetic customization. You can select from a variety of durable, high-quality painted finishes to match your design palette, and choose glass options that range in type and thickness to suit your structural and visual requirements. With the SMOKE BAFFLE system, you achieve both safety and style in one cohesive solution.

#### Smoke Baffle