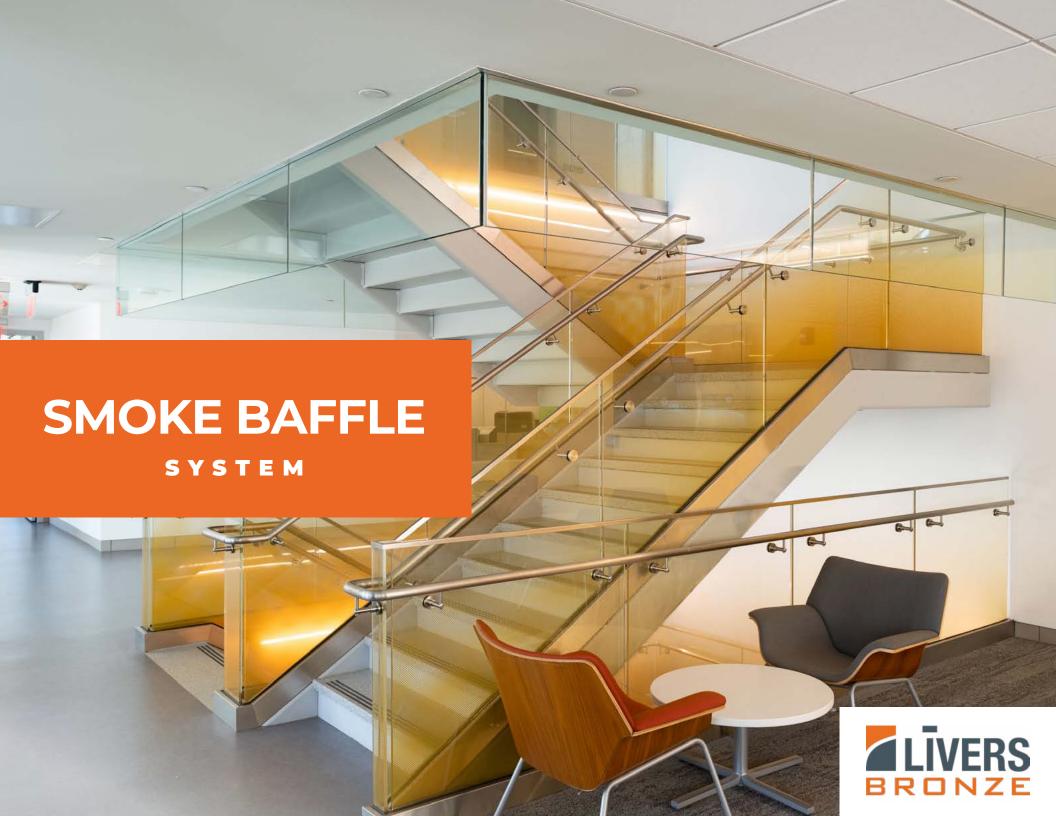

# PRODUCT DESCRIPTION

he Livers Bronze SMOKE BAFFLE system combines functionality with design versatility, offering choices in powder coated finishes and glass types/thicknesses to meet your specific project needs. This system is designed to effectively control smoke movement in case of a fire, while also allowing for aesthetic customization. You can select from a variety of durable, high-quality painted finishes to match your design palette, and choose glass options that range in type and thickness to suit your structural and visual requirements. With the SMOKE BAFFLE system, you achieve both safety and style in one cohesive solution.

#### **MOUNTED**

**Durham, NC** 

#### Smoke Baffle