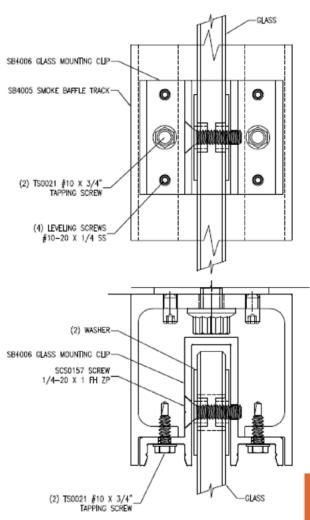

# GLASS INSTALLATION

#### 1. Prepare for Installation:

- Refer to section/elevation drawings to determine the number of SB4006 glass mounting clips needed for each glass panel and SB4005 extrusion piece.
- Uncrate the glass panels and consult the final set of drawings for details.
- Secure SB4006 glass mounting clips to the glass using SCS0157 1/4-20 X 1 STL ZP FH screws and two washers. Set the glass panels aside.

#### 2. Install Glass Panels:

- See the attached drawing SB3000Series-Installation for details.
- Each clip requires two TS0021 #10 X 3/4" tapping screws, one on each side of the glass panel.
- Insert the glass panels into the extrusion until the SB4006 glass mounting clip is seated within the SB4005 smoke baffle track.
- Hand-tighten all hardware to secure the glass in place.