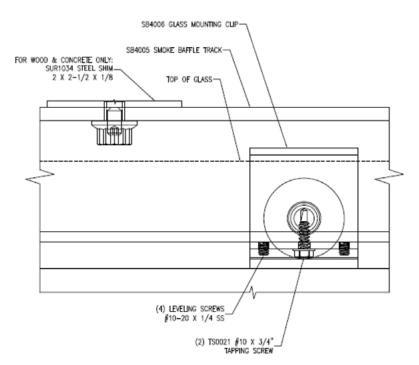

# **EXTRUSION INSTALLATION**

#### 1. Ensure Level and Plumb Installation:

- The aluminum SB4005 smoke baffle track must be level and plumb for proper glass hanging.
- Use the leveling screws provided at 12" intervals.
- If additional shimming is needed, shim the weld plates, bent angle, or wood blocking as required. (Shims are not included).

#### 2. Field Cutting and Installation:

- Cut and install the SB4005 smoke baffle track using the supplied mounting hardware.
- At splice locations, use the SB2200 splice plates and TS0021 tapping screws to connect and align the sections of the smoke baffle track. See the attached drawing SB4005-Installation for splice details.
- Loosely secure the smoke baffle track with mounting hardware. When installing on wood or concrete, use SUR1034 plates between the mounting surface and the smoke baffle track.
- Adjust leveling screws to ensure the track is level and plumb.
- Fully secure the smoke baffle track, maintaining its level and plumb position.