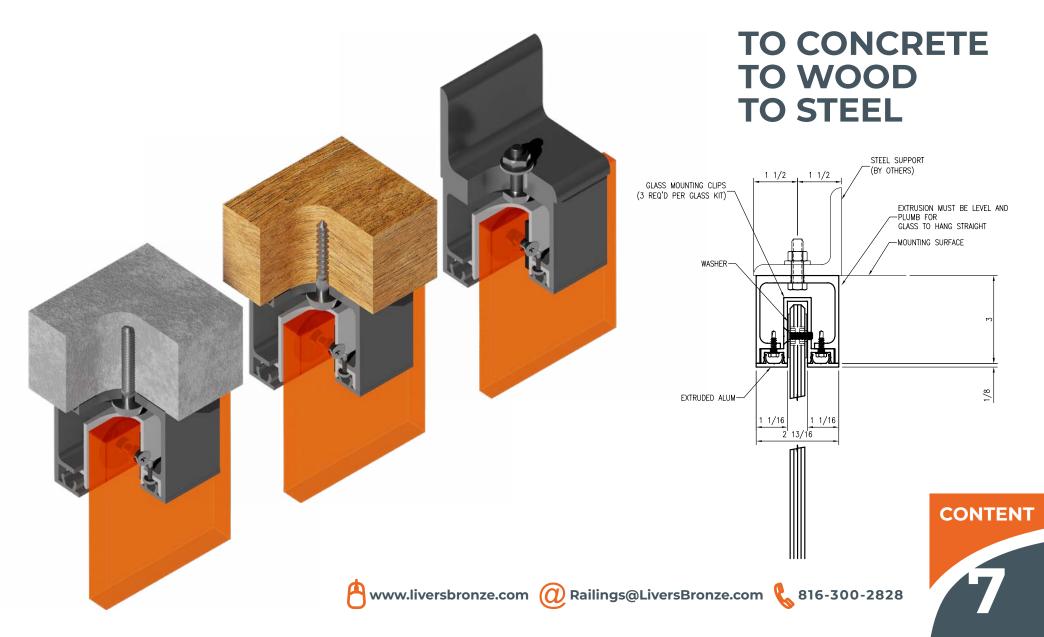

#### 1. Ensure Level and Plumb Installation:

- The aluminum SB4005 smoke baffle track must be level and plumb for proper glass hanging.
- Use the leveling screws provided at 12" intervals.
- If additional shimming is needed, shim the weld plates, bent angle, or wood blocking as required. (Shims are not included).

#### 2. Field Cutting and Installation:

- Cut and install the SB4005 smoke baffle track using the supplied mounting hardware.
- At splice locations, use the SB2200 splice plates and TS0021 tapping screws to connect and align the sections of the smoke baffle track. See the attached drawing SB4005-Installation for splice details.
- Loosely secure the smoke baffle track with mounting hardware. When installing on wood or concrete, use SUR1034 plates between the mounting surface and the smoke baffle track.
- Adjust leveling screws to ensure the track is level and plumb.
- Fully secure the smoke baffle track, maintaining its level and plumb position.