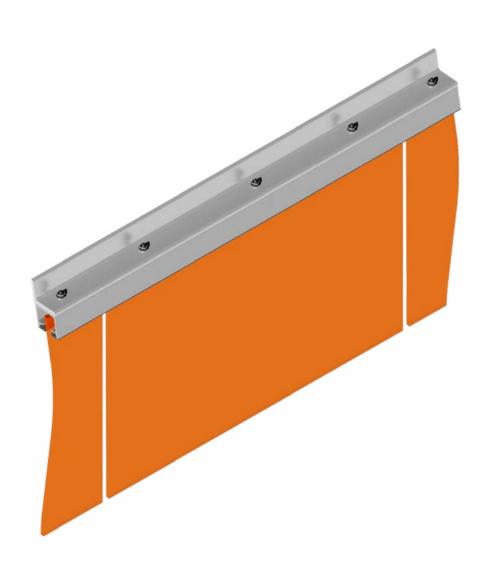

|    |
|                          |    |
|                          |    |

# Z O

# PRODUCT DESCRIPTION

he Livers Bronze SMOKE BAFFLE system combines functionality with design versatility, offering choices in powder coated finishes and glass types/thicknesses to meet your specific project needs. This system is designed to effectively control smoke movement in case of a fire, while also allowing for aesthetic customization. You can select from a variety of durable, high-quality painted finishes to match your design palette, and choose glass options that range in type and thickness to suit your structural and visual requirements. With the SMOKE BAFFLE system, you achieve both safety and style in one cohesive solution.













#### **PRODUCT DESCRIPTION**

## **BRACKETS**









#### **MOUNTED**



**Durham, NC** 

#### Smoke Baffle

#### INSTALLATION





# **EXTRUSION INSTALLATION**

#### 1. Ensure Level and Plumb Installation:

- The aluminum SB4005 smoke baffle track must be level and plumb for proper glass hanging.
- Use the leveling screws provided at 12" intervals.
- If additional shimming is needed, shim the weld plates, bent angle, or wood blocking as required. (Shims are not included).

#### 2. Field Cutting and Installation:

- Cut and install the SB4005 smoke baffle track using the supplied mounting hardware.
- At splice locations, use the SB2200 splice plates and TS0021 tapping screws to connect and align the sections of the smoke baffle track. See the attached drawing SB4005-Installation for splice details.
- Loosely secure the smoke baffle t