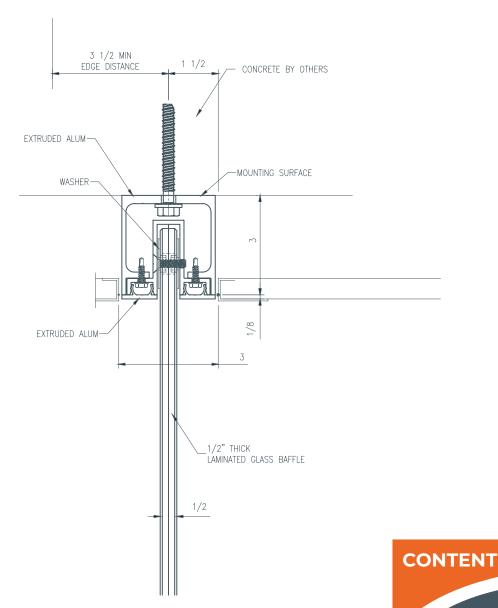

#### 1. Ensure Level and Plumb Installation:

- The aluminum SB4005 smoke baffle track must be level and plumb for proper glass hanging.
- Use the leveling screws provided at 12" intervals.
- If additional shimming is needed, shim the weld plates, bent angle, or wood blocking as required. (Shims are not included).

#### 2. Field Cutting and Installation:

- Cut and install the SB4005 smoke baffle track using the supplied mounting hardware.
- At splice locations, use the SB2200 splice plates and TS0021 tapping screws to connect and align the sections of the smoke baffle track. See the attached drawing SB4005-Installation for splice details.
- Loosely secure the smoke baffle track with mounting hardware. When installing on wood or concrete, use SUR1034 plates between the mounting surface and the smoke baffle track.
- Adjust leveling screws to ensure the track is level and plumb.
- Fully secure the smoke baffle track, maintaining its level and plumb position.