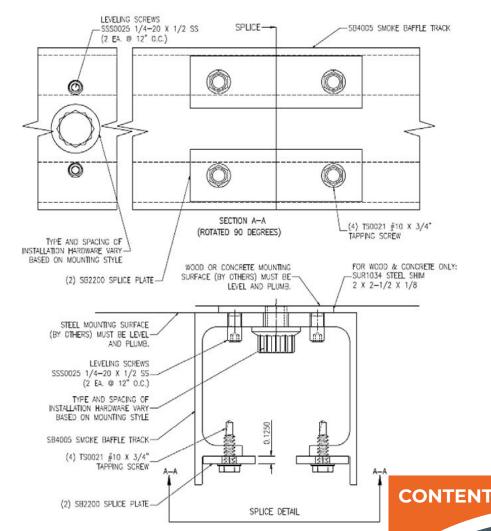

#### 1. Ensure Level and Plumb Installation:

- The aluminum SB4005 smoke baffle track must be level and plumb for proper glass hanging.
- Use the leveling screws provided at 12" intervals.
- If additional shimming is needed, shim the weld plates, bent angle, or wood blocking as required. (Shims are not included).

#### 2. Field Cutting and Installation:

- Cut and install the SB4005 smoke baffle track using the supplied mounting hardware.
- At splice locations, use the SB2200 splice plates and TS0021 tapping screws to connect and align the sections of the smoke baffle track. See the attached drawing SB4005-Installation for splice details.
- Loosely secure the smoke baffle track with mounting hardware. When installing on wood or concrete, use SUR1034 plates between the mounting surface and the smoke baffle track.
- Adjust leveling screws to ensure the track is level and plumb.
- Fully secure the smoke baffle track, maintaining its level and plumb position.