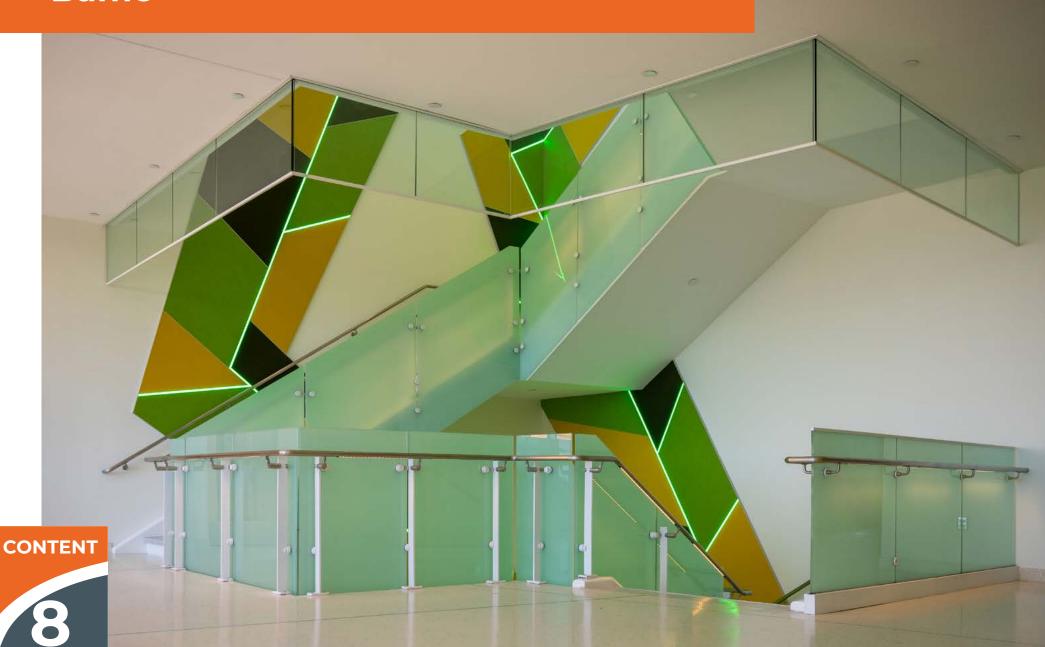

|

# Z O

# PRODUCT DESCRIPTION

he Livers Bronze SMOKE BAFFLE system combines functionality with design versatility, offering choices in powder coated finishes and glass types/thicknesses to meet your specific project needs. This system is designed to effectively control smoke movement in case of a fire, while also allowing for aesthetic customization. You can select from a variety of durable, high-quality painted finishes to match your design palette, and choose glass options that range in type and thickness to suit your structural and visual requirements. With the SMOKE BAFFLE system, you achieve both safety and style in one cohesive solution.













#### **PRODUCT DESCRIPTION**

## **BRACKETS**









#### **MOUNTED**



**Durham, NC** 

#### Smoke Baffle

#### INSTALLATION





# **EXTRUSION INSTALLATION**

#### 1. Ensure Level and Plumb Installation:

- The aluminum SB4005 smoke baffle track must be level and plumb for proper glass hanging.
- Use the leveling screws provided at 12" intervals.
- If additional shimming is needed, shim the weld plates, bent angle, or wood blocking as required. (Shims are not included).

#### 2. Field Cutting and Installation:

- Cut and install the SB4005 smoke baffle track using the supplied mounting hardware.
- At splice locations, use the SB2200 splice plates and TS0021 tapping screws to connect and align the sections of the smoke baffle track. See the attached drawing SB4005-Installation for splice details.
- Loosely secure the smoke baffle track with mounting hardware. When installing on wood or concrete, use SUR1034 plate