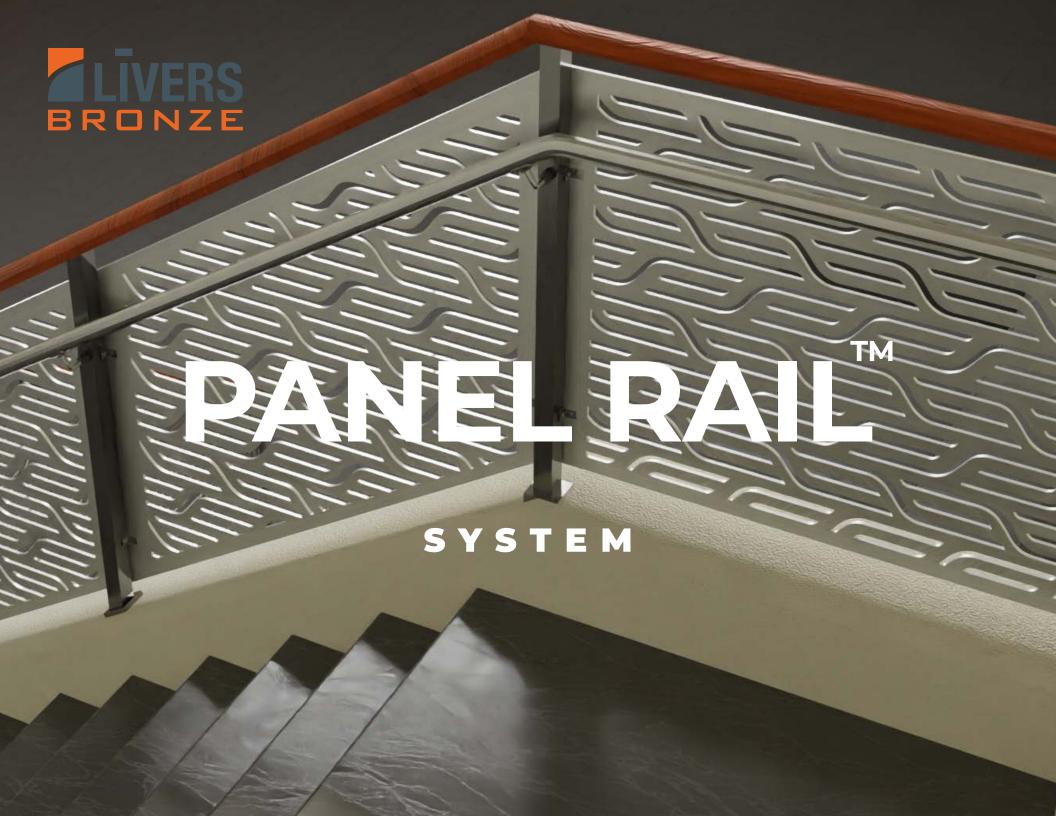

Livers Bronze PANEL RAIL System: A versatile and stylish railing solution offering a range of panel designs

Design Options: Choose from sleek, minimalist or intricate patterns to suit any architectural style or design your own patterns - Livers Bronze can customize your design solution.

#### **Panel Styles:**

- Unframed: Seamless, continuous pattern for a clean, modern look. Ideal for unobstructed views.
- Framed: Structured appearance with framed borders for added sophistication.
- Craftsmanship: Durable, precision-made panels ensure both safety and style.
- Transform Your Space: Enhance any environment with the PANEL RAIL system's stunning visual impact.