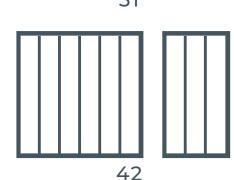

#### **Panel Styles:**

- Unframed: Seamless, continuous pattern for a clean, modern look. Ideal for unobstructed views.
- Framed: Structured appearance with framed borders for added sophistication.
- Craftsmanship: Durable, precision-made panels ensure both safety and style.
- Transform Your Space: Enhance any environment with the PANEL RAIL system's stunning visual impact.

#### **PANEL TYPES**

|             | MATERIAL                                                              | FINISH        | SIZE AND SPACING                                                                                                          |
|-------------|-----------------------------------------------------------------------|---------------|---------------------------------------------------------------------------------------------------------------------------|
| POST        | Aluminum                                                              | Powder Coated | 2" x 3" Aluminum – max 60" oc<br>Mounted to embedded steel, steel stair<br>tubes/channels and concrete                    |
| INFILL      | ½" aluminum cut plate – framed with an aluminum extrusion or unframed | Powder Coated | 1/4" Aluminum plate – cut using standard designs or custom designs. For custom designs provide SVG Vector file of patern. |
| TOP RAILING | Aluminum extrusion                                                    | Powder Coated | Continuous Railing                                                                                                        |
|             | Hardwood                                                              | Sanded only   |                                                                                                                           |