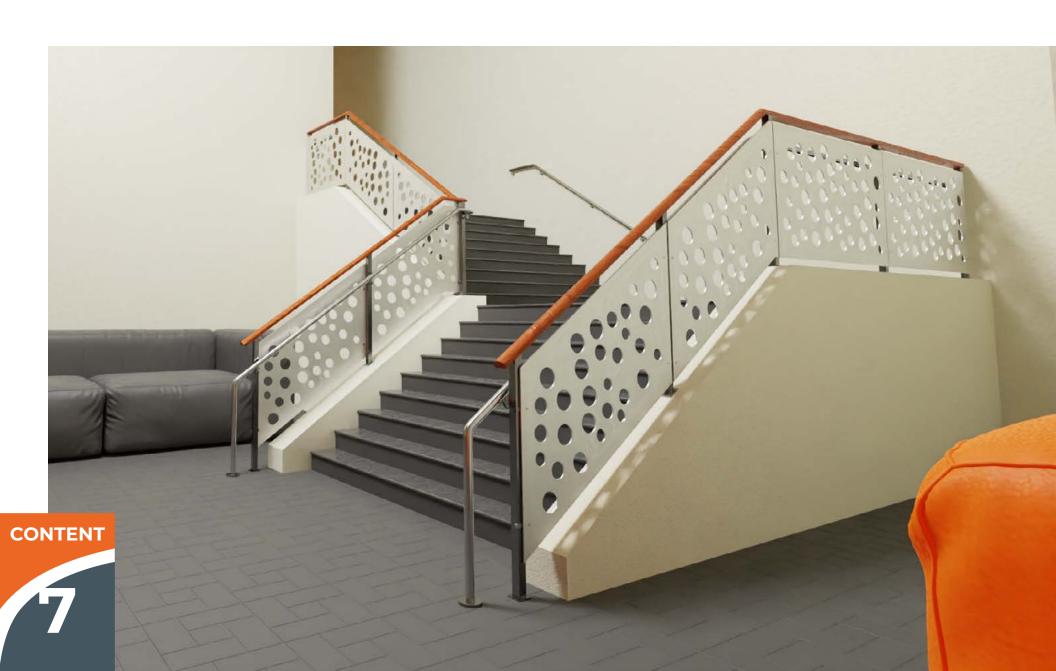

# CONTENT

| PRODUCT DESCRIPTION 3           |
|---------------------------------|
| 3D DRAWINGS AND ILLUSTRATIONS 7 |
| CORE-DRILLED CONCRETE7          |
| TOP MOUNTED TO CONCRETE 9       |
| TOP MOUNTED TO STEEL 11         |
| MOUNTING PANEL TO THE POST      |
| MOUNTING PANEL TO THE FRAME15   |
| PANEL OPTIONS17                 |
| AUXILLARY RAILINGS 19           |
| LED RAILINGS 20                 |