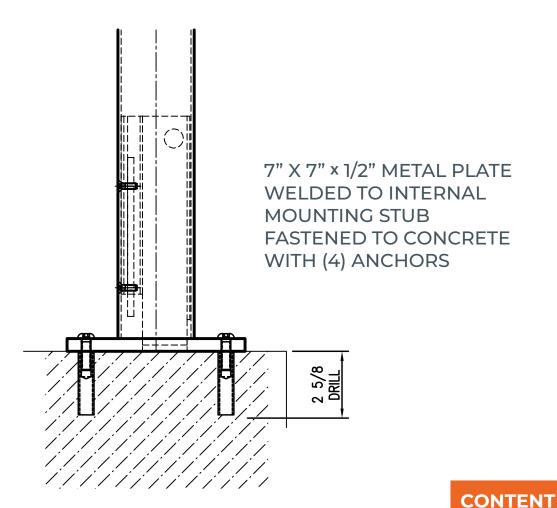

# TOP MOUNTED TO CONCRETE

# TOP MOUNTED TO CONCRETE

- www.liversbronze.com
- Railings@LiversBronze.com
  - 816-300-2828