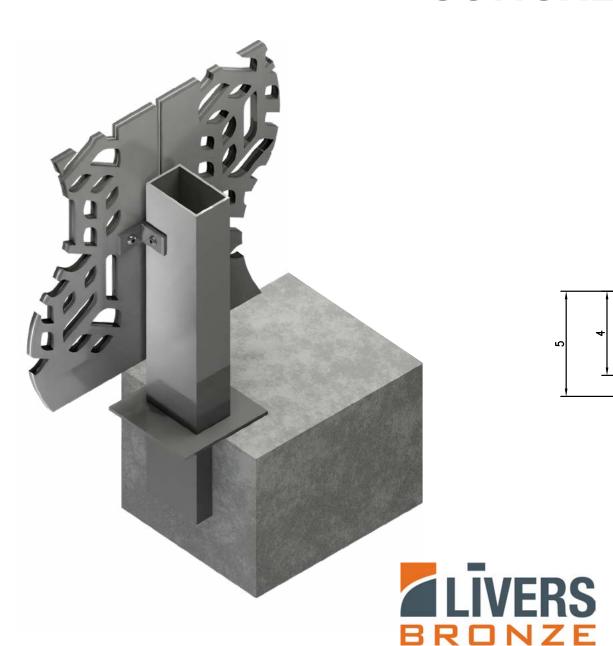

# CORE-DRILLED CONCRETE

#### **CORE-DRILLED** CONCRETE

Railings@LiversBronze.com

816-300-2828