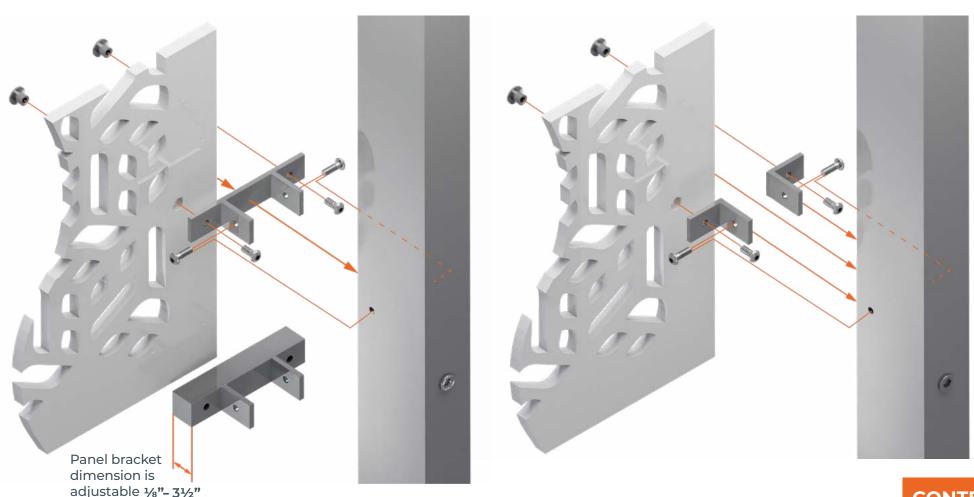

# FRAMED PANEL MOUNTING TO THE POST

## FRAMED PANEL MOUNTING TO THE POST

FRAMED PANEL
MOUNTS TO POST
WITH (4) ROUND
SPACERS PER
PANEL. LENGTH
CUSTOMIZED TO
MEET THE PROJECT
REQUIREMENTS.

Railings@LiversBronze.com

816-300-2828