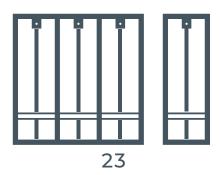

## PANEL DESIGN OPTIONS

CONTENT

www.liversbronze.com

@ Railings@LiversBronze.com

**1** 816-300-2828

SUGGESTED PATTERNS SHOWN - CUSTOM PANEL DESIGNS ARE ENCOURAGED.

## PANEL DESIGN OPTIONS

SUGGESTED PATTERNS SHOWN - CUSTOM PANEL DESIGNS ARE ENCOURAGED.

www.liversbronze.com

Railings@LiversBronze.com

816-300-2828