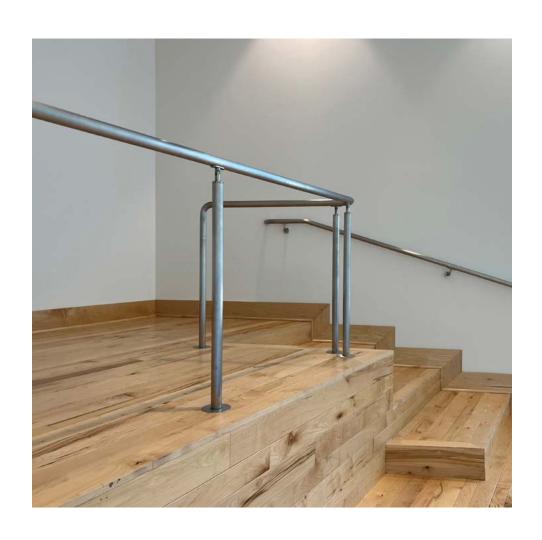

# AUXILLARY RAILINGS

ivers Bronze Single Line Railings and Wall Mounted Railings are the obvious companions to any project. Available in all metals and finishes these railings are fabricated to perfectly match the companion railing system. Multiple mounting options for both interior and exterior applications make these railings useful and required throughout your project. To push these railings to another level consider using Livers Bronze ILLUME LED railings – you can customize the layout any way that suits your project requirements. All Livers Bronze railings are made in the USA from the industry leader with over 75 years of experience.

Free standing, Wall mounted, Loop railings, Step railings, Site railings, Single line railings, ramp railings, ADA railings, Cane railings and Double line railings are all available.

CONTENT