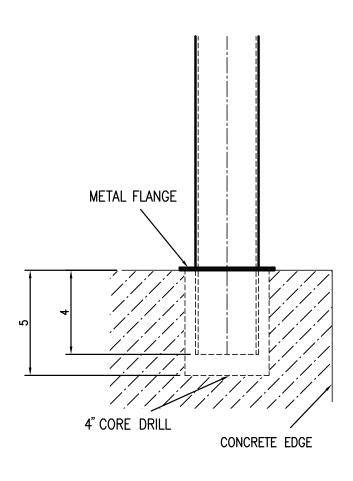

# CORE-DRILLED CONCRETE

#### **CORE-DRILLED** CONCRETE

Railings@LiversBronze.com

816-300-2828