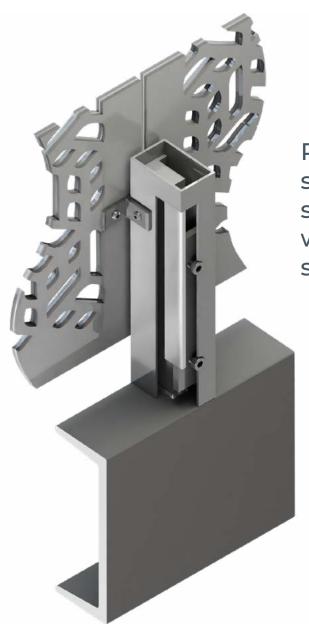

# TOP MOUNTED TO STEEL

## TOP MOUNTED TO STEEL

STEEL STRINGER SHOWN

Post cut-away showing internal steel mounting welded to steel stringer

816-300-2828

CONTENT

12