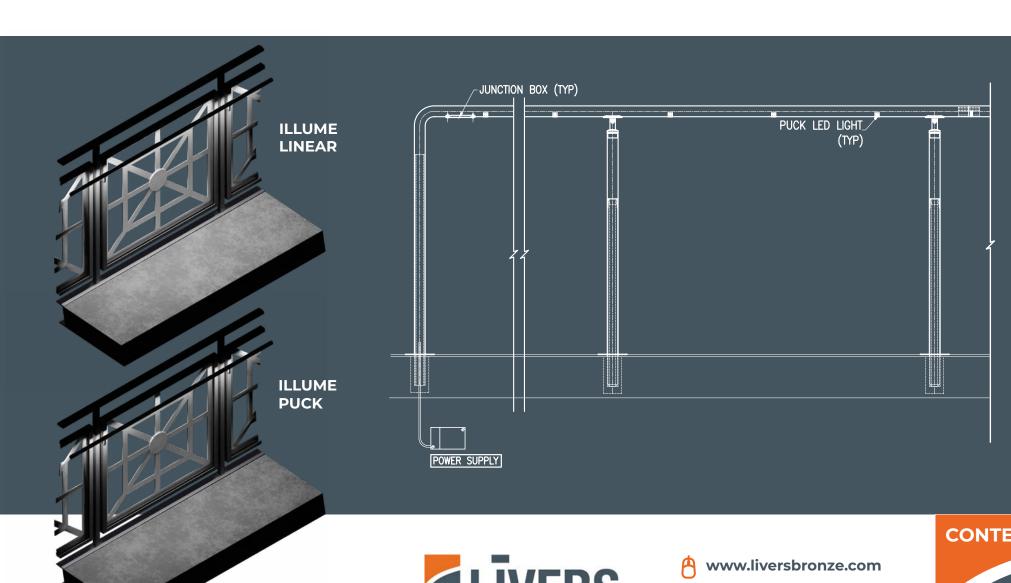

## LED RAILINGS

CONTENT

hat makes LED railings from Livers Bronze truly exceptional is their adaptability to all Livers Bronze railing systems. Whether these railings are freestanding, wall mounted or attached to another Livers Bronze Railing system - the LED railing can be effortlessly integrated. This seamless compatibility ensures that you can maintain design consistency throughout your project while enjoying the benefits of energy-efficient LED lighting. LED railings from Livers Bronze are available in linear form. or individual puck lighting along with multiple beam spreads and color temperatures. For more information contact Livers Bronze - the specialist in all things railing.

#### LED RAILINGS

#### **LED RAILINGS**

Railings@LiversBronze.com

816-300-2828

**CONTENT** 