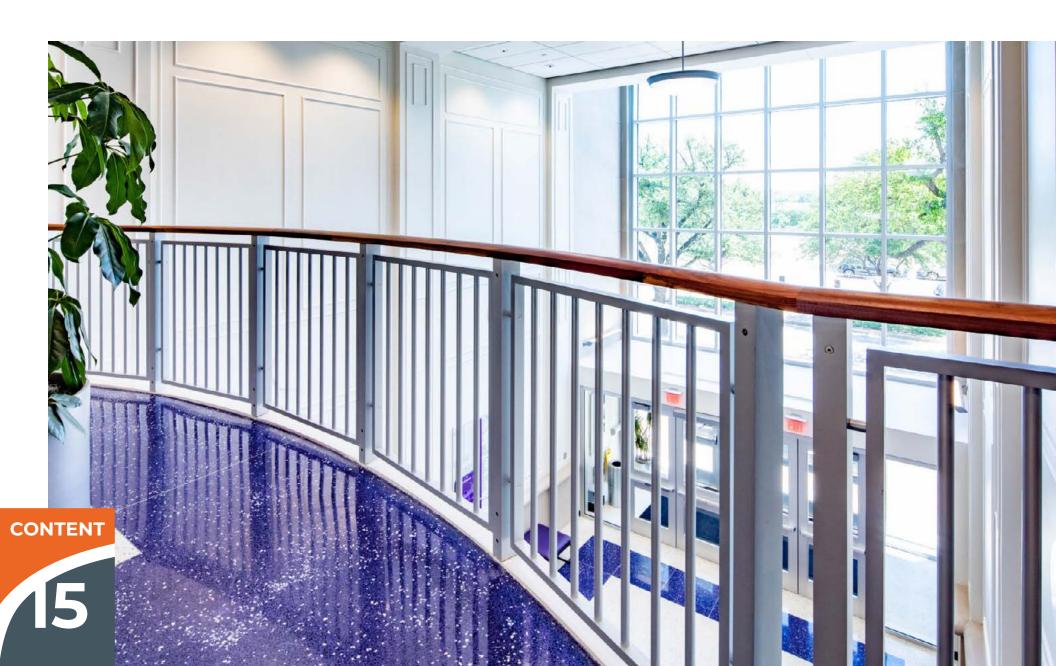

Round, square and complex profiles are available.  Handrail diameter minimum is 1.75" unless a metal sub-railing is provided                                                               |







# CORE-DRILLED CONCRETE



#### **CORE-DRILLED** CONCRETE







Railings@LiversBronze.com

816-300-2828

# TOP MOUNTED TO CONCRETE



### PANEL RAIL

# TOP MOUNTED TO CONCRETE





- www.liversbronze.com
- Railings@LiversBronze.com
  - 816-300-2828





# TOP MOUNTED TO STEEL



## TOP MOUNTED TO STEEL

STEEL STRINGER SHOWN



Post cut-away showing internal steel mounting welded to steel stringer







816-300-2828

CONTENT

12

# FRAMELESS PANEL MOUNTING TO THE POST



## FRAMELESS PANEL MOUNTING TO THE POST







Railings@LiversBronze.com

816-300-2828



# FRAMED PANEL MOUNTING TO THE POST



#### PANEL RAIL

## FRAMED PANEL MOUNTING TO THE POST



FRAMED PANEL
MOUNTS TO POST
WITH (4) ROUND
SPACERS PER
PANEL. LENGTH
CUSTOMIZED TO
MEET THE PROJECT
REQUIREMENTS.





Railings@LiversBronze.com

816-300-2828



## PANEL DESIGN OPTIONS



CONTENT



www.liversbronze.com

@ Railings@LiversBronze.com

**1** 816-300-2828

SUGGESTED PATTERNS SHOWN - CUSTOM PANEL DESIGNS ARE ENCOURAGED.

## PANEL DESIGN OPTIONS

























SUGGESTED PATTERNS SHOWN - CUSTOM PANEL DESIGNS ARE ENCOURAGED.



www.liversbronze.com

Railings@LiversBronze.com

816-300-2828



# AUXILLARY RAILINGS

ivers Bronze Single Line Railings and Wall Mounted Railings are the obvious companions to any project. Available in all metals and finishes these railings are fabricated to perfectly match the companion