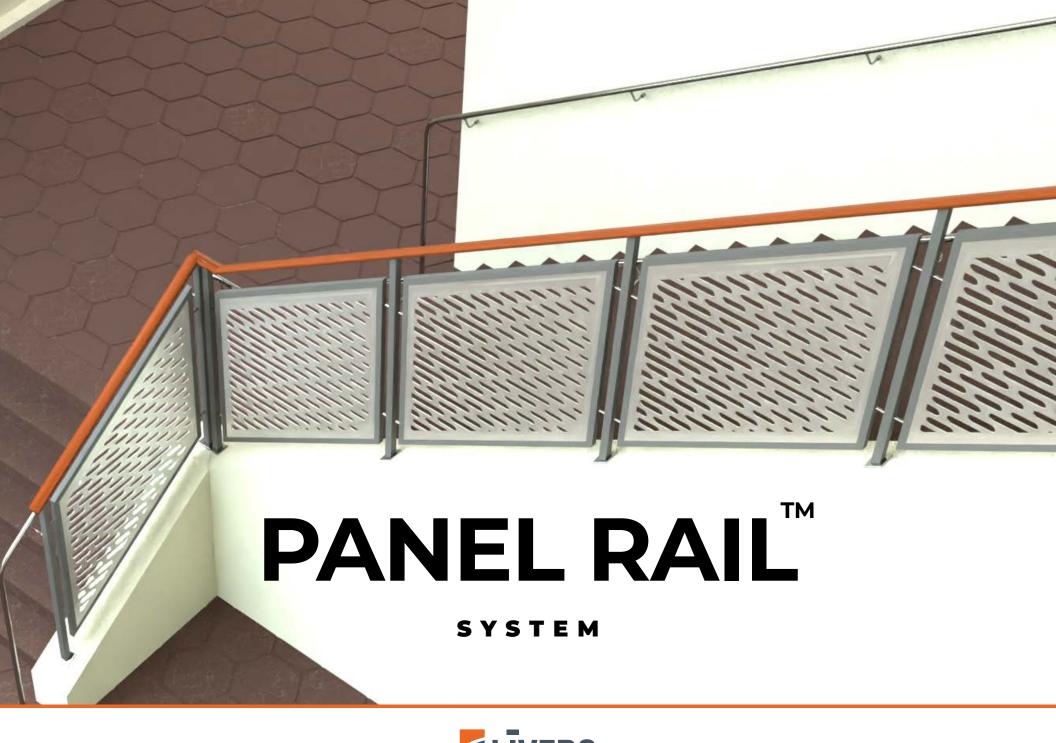

Livers Bronze PANEL RAIL System: A versatile and stylish railing solution offering a range of panel designs

Design Options: Choose from sleek, minimalist or intricate patterns to suit any architectural style or design your own patterns - Livers Bronze can customize your design solution.

#### **Panel Styles:**

- Unframed: Seamless, continuous pattern for a clean, modern look. Ideal for unobstructed views.
- Framed: Structured appearance with framed borders for added sophistication.
- Craftsmanship: Durable, precision-made panels ensure both safety and style.
- Transform Your Space: Enhance any environment with the PANEL RAIL system's stunning visual impact.

### PANEL RAIL