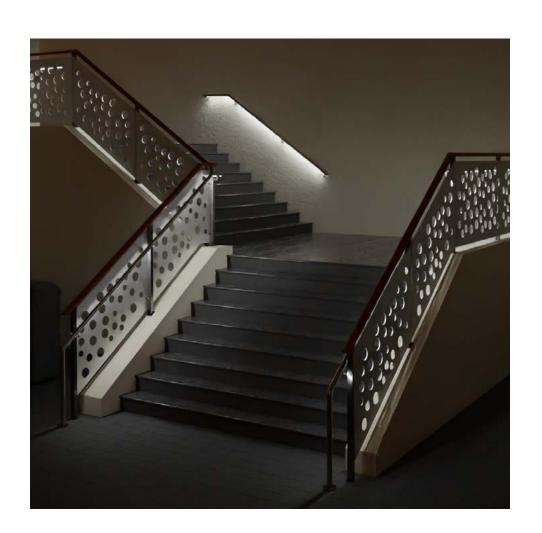

## LED RAILINGS

CONTENT

hat makes LED railings from Livers Bronze truly exceptional is their adaptability to all Livers Bronze railing systems. Whether these railings are freestanding, wall mounted or attached to another Livers Bronze Railing system - the LED railing can be effortlessly integrated. This seamless compatibility ensures that you can maintain design consistency throughout your project while enjoying the benefits of energy-efficient LED lighting. LED railings from Livers Bronze are available in linear form. or individual puck lighting along with multiple beam spreads and color temperatures. For more information contact Livers Bronze - the specialist in all things railing.

#### LED RAILINGS

#### **LED RAILINGS**

Railings@LiversBronze.com

816-300-2828

**CONTENT** 