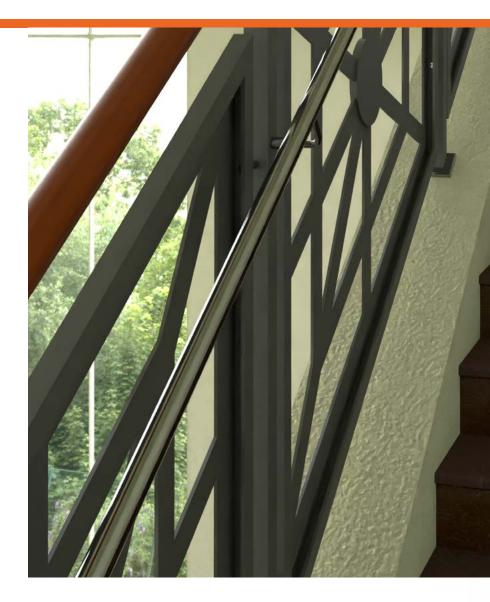

# FRAMELESS PANEL MOUNTING TO THE POST

## FRAMELESS PANEL MOUNTING TO THE POST

Railings@LiversBronze.com

816-300-2828

# FRAMED PANEL MOUNTING TO THE POST

## FRAMED PANEL MOUNTING TO THE POST

FRAMED PANEL
MOUNTS TO POST
WITH (4) ROUND
SPACERS PER
PANEL. LENGTH
CUSTOMIZED TO
MEET THE PROJECT
REQUIREMENTS.

Railings@LiversBronze.com

816-300-2828