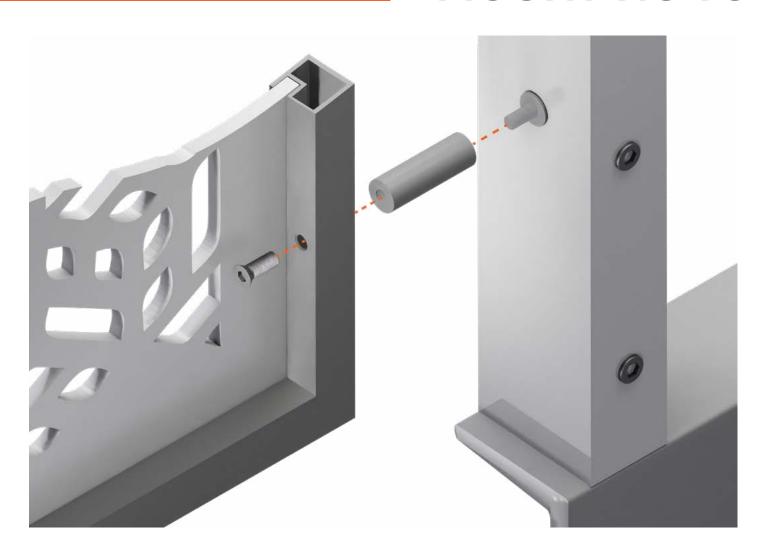

# FRAMELESS PANEL MOUNTING TO THE POST

## FRAMELESS PANEL MOUNTING TO THE POST

Railings@LiversBronze.com

816-300-2828