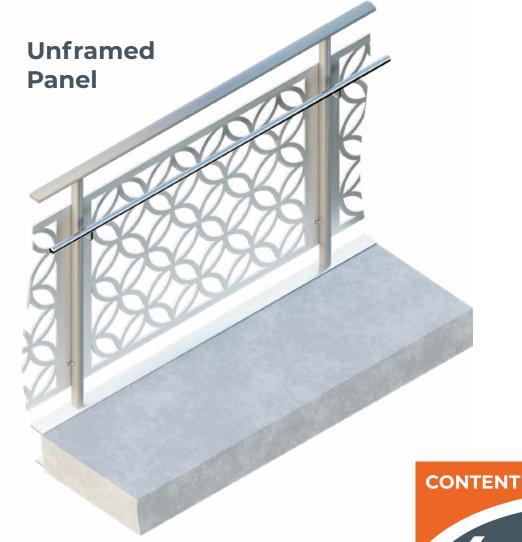

#### **Panel Styles:**

- Unframed: Seamless, continuous pattern for a clean, modern look. Ideal for unobstructed views.
- Framed: Structured appearance with framed borders for added sophistication.
- Craftsmanship: Durable, precision-made panels ensure both safety and style.
- Transform Your Space: Enhance any environment with the PANEL RAIL system's stunning visual impact.

## PANEL DESIGN OPTIONS

CONTENT

www.liversbronze.com

@ Railings@LiversBronze.com

**1** 816-300-2828

SUGGESTED PATTERNS SHOWN - CUSTOM PANEL DESIGNS ARE ENCOURAGED.

## PANEL DESIGN OPTIONS

SUGGESTED PATTERNS SHOWN - CUSTOM PANEL DESIGNS ARE ENCOURAGED.

www.liversbronze.com

Railings@LiversBronze.com

816-300-2828