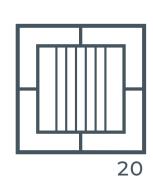

## LED RAILINGS

CONTENT

hat makes LED railings from Livers Bronze truly exceptional is their adaptability to all Livers Bronze railing systems. Whether these railings are freestanding, wall mounted or attached to another Livers Bronze Railing system - the LED railing can be effortlessly integrated. This seamless compatibility ensures that you can maintain design consistency throughout your project while enjoying the benefits of energy-efficient LED lighting. LED railings from Livers Bronze are available in linear form. or individual puck lighting along with multiple beam spreads and color temperatures. For more information contact Livers Bronze - the specialist in all things railing.

#### LED RAILINGS

#### **LED RAILINGS**

Railings@LiversBronze.com

816-300-2828

**CONTENT** 