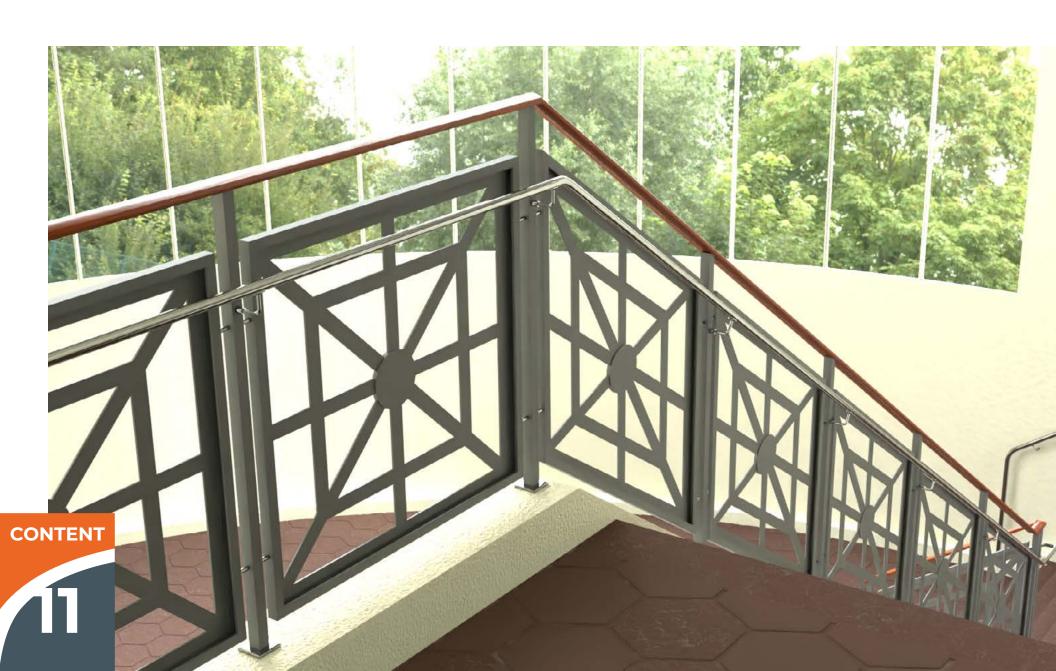

# TOP MOUNTED TO STEEL

## TOP MOUNTED TO STEEL

STEEL STRINGER SHOWN

Post cut-away showing internal steel mounting welded to steel stringer

816-300-2828

CONTENT

12