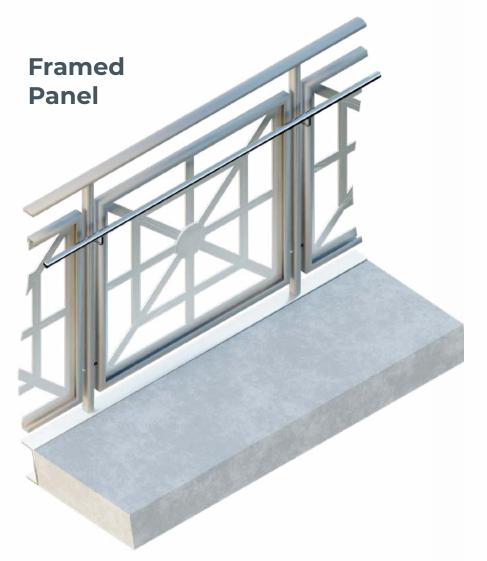

#### **Panel Styles:**

- Unframed: Seamless, continuous pattern for a clean, modern look. Ideal for unobstructed views.
- Framed: Structured appearance with framed borders for added sophistication.
- Craftsmanship: Durable, precision-made panels ensure both safety and style.
- Transform Your Space: Enhance any environment with the PANEL RAIL system's stunning visual impact.

# FRAMED PANEL MOUNTING TO THE POST

## FRAMED PANEL MOUNTING TO THE POST

FRAMED PANEL
MOUNTS TO POST
WITH (4) ROUND
SPACERS PER
PANEL. LENGTH
CUSTOMIZED TO
MEET THE PROJECT
REQUIREMENTS.

Railings@LiversBronze.com

816-300-2828