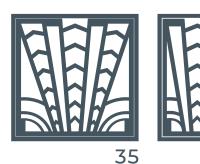

## PANEL DESIGN OPTIONS

CONTENT

www.liversbronze.com

@ Railings@LiversBronze.com

**1** 816-300-2828

SUGGESTED PATTERNS SHOWN - CUSTOM PANEL DESIGNS ARE ENCOURAGED.

## PANEL DESIGN OPTIONS

SUGGESTED PATTERNS SHOWN - CUSTOM PANEL DESIGNS ARE ENCOURAGED.

www.liversbronze.com

Railings@LiversBronze.com

816-300-2828