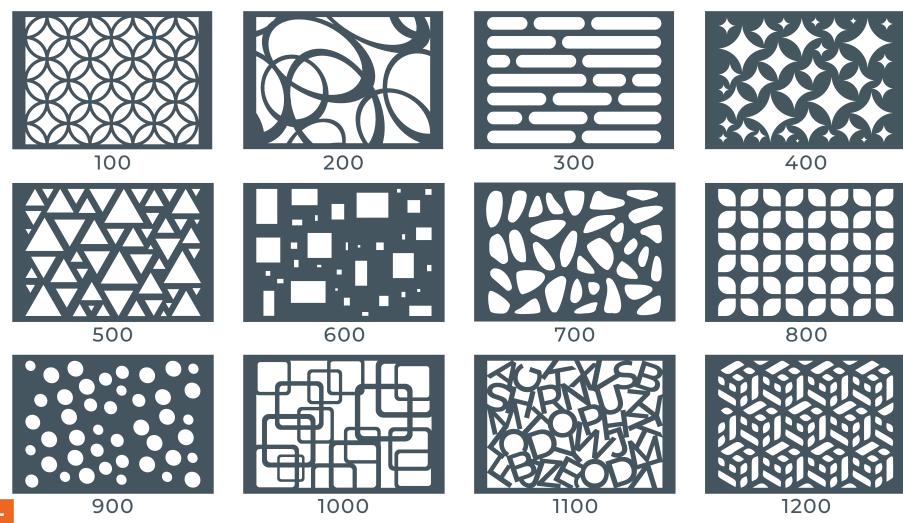

## PANEL DESIGN OPTIONS

CONTENT

www.liversbronze.com

@ Railings@LiversBronze.com

**1** 816-300-2828

SUGGESTED PATTERNS SHOWN - CUSTOM PANEL DESIGNS ARE ENCOURAGED.

## PANEL DESIGN OPTIONS

SUGGESTED PATTERNS SHOWN - CUSTOM PANEL DESIGNS ARE ENCOURAGED.

www.liversbronze.com

Railings@LiversBronze.com

816-300-2828