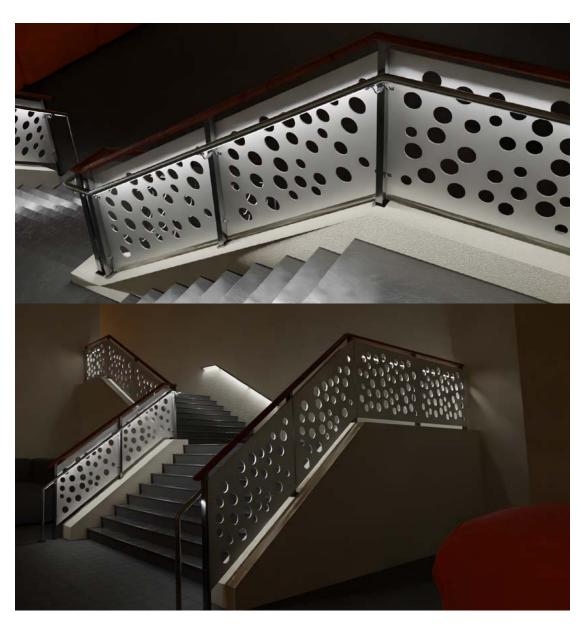

## LED RAILINGS

CONTENT

hat makes LED railings from Livers Bronze truly exceptional is their adaptability to all Livers Bronze railing systems. Whether these railings are freestanding, wall mounted or attached to another Livers Bronze Railing system - the LED railing can be effortlessly integrated. This seamless compatibility ensures that you can maintain design consistency throughout your project while enjoying the benefits of energy-efficient LED lighting. LED railings from Livers Bronze are available in linear form. or individual puck lighting along with multiple beam spreads and color temperatures. For more information contact Livers Bronze - the specialist in all things railing.

#### LED RAILINGS

#### **LED RAILINGS**

Railings@LiversBronze.com

816-300-2828

**CONTENT** 