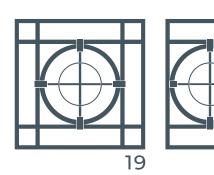

# AUXILLARY RAILINGS

ivers Bronze Single Line Railings and Wall Mounted Railings are the obvious companions to any project. Available in all metals and finishes these railings are fabricated to perfectly match the companion railing system. Multiple mounting options for both interior and exterior applications make these railings useful and required throughout your project. To push these railings to another level consider using Livers Bronze ILLUME LED railings – you can customize the layout any way that suits your project requirements. All Livers Bronze railings are made in the USA from the industry leader with over 75 years of experience.

Free standing, Wall mounted, Loop railings, Step railings, Site railings, Single line railings, ramp railings, ADA railings, Cane railings and Double line railings are all available.

CONTENT